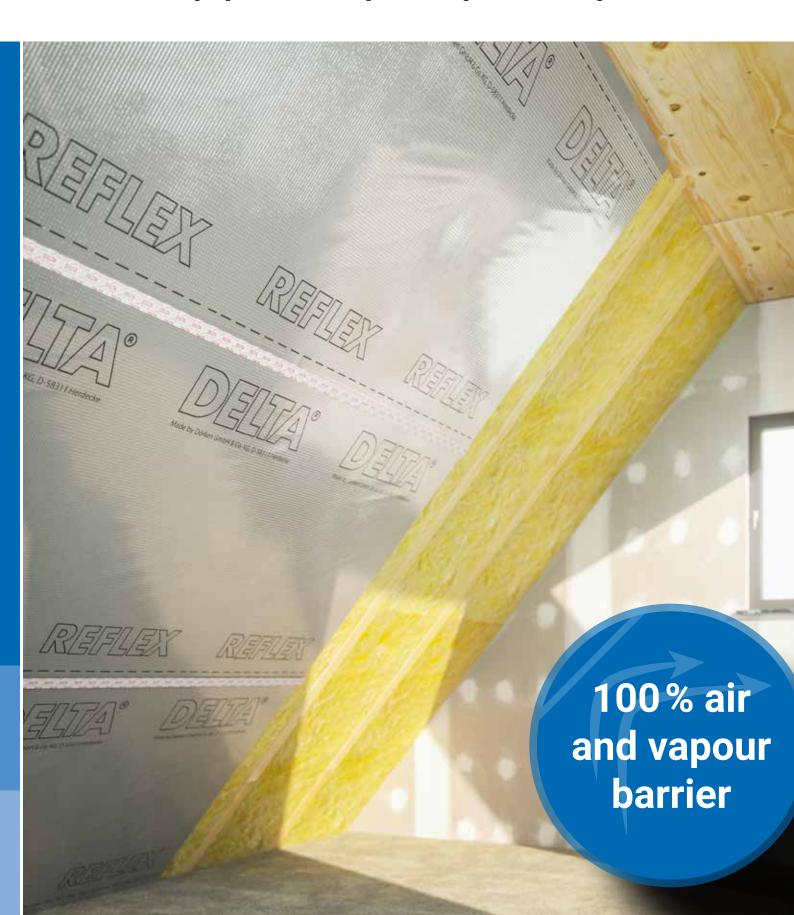

### The heat-reflecting membrane for a maximum air and vapour cut-off

#### **DELTA®-REFLEX – permanently reliable safety:**

Long-term protection against ageing

Airtight

Water vapour tight

Grid reinforced

Protects against electrosmog