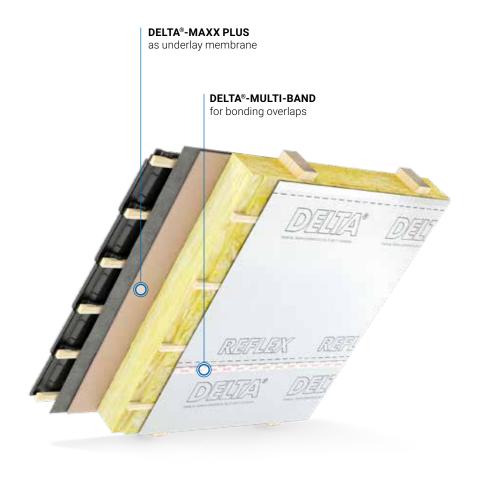

DELTA®-MULTI-BAND

DELTA®-INSIDE-BAND DELTA®-FLEXX-BAND DELTA®-TIXX VDR

DELTA®- $\mathsf{TIXX}$ 

DELTA®-LIQUIXX

- S<sub>d</sub> value of approx. 150 m ensures a 100% effective air and vapour barrier to prevent damage occurring to the thermal insulation and roof structure.
- Reflects heat by 50% and offers up to 10% additional thermal insulation as a result.
- ▶ Highly tear-resistant thanks to the special mesh reinforcement in the 4-ply composite membrane.
- Shields against up to 99% of electromagnetic radiation.
- Sheet width of 3 m makes it ideal for use in lightweight roofs on industrial buildings − whether on supporting structures of aerated concrete or trapezoidal steel sheeting.