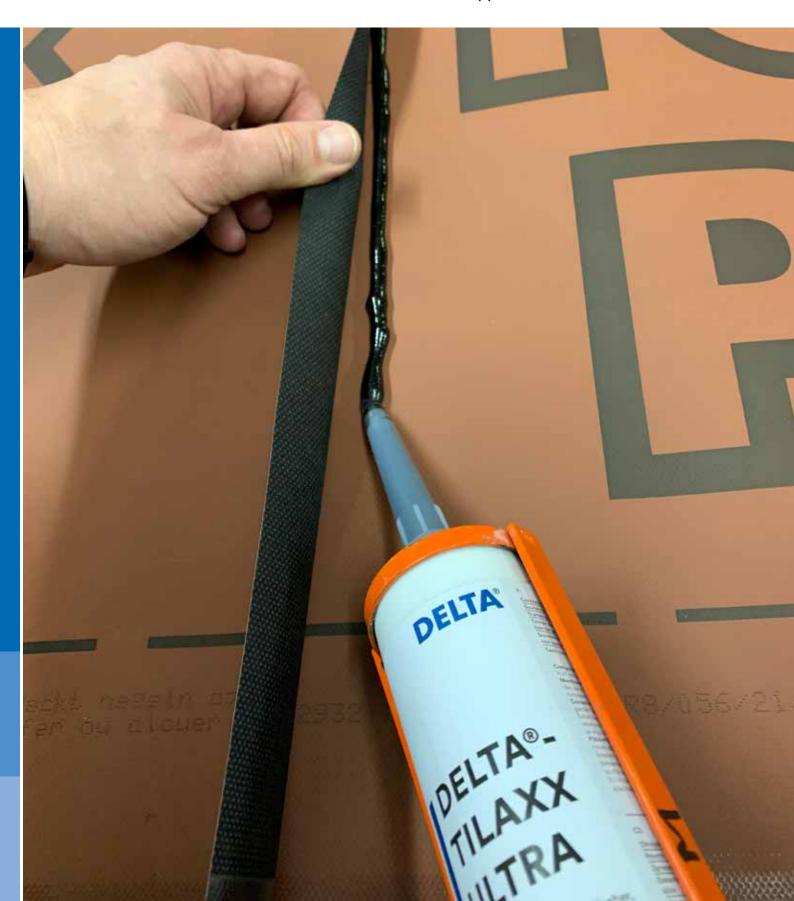

#### **Application**

For bonding overlaps of all DELTA® membranes and their connections to masonry, concrete, wood, wood materials, aluminium, steel, rigid PVC and bitumen. Particularly suitable for secure connections of DELTA®-ALPINA on eaves sheets and on rising building components as well as for all bonding of DELTA®-FOXX PLUS and DELTA®-FASSADE membranes.

#### Perfect system accessories for DELTA®-ALPINA

DELTA®-TILAXX ULTRA enables functionally reliable connections of DELTA®-ALPINA on eaves and flashing plates and on rising building components.