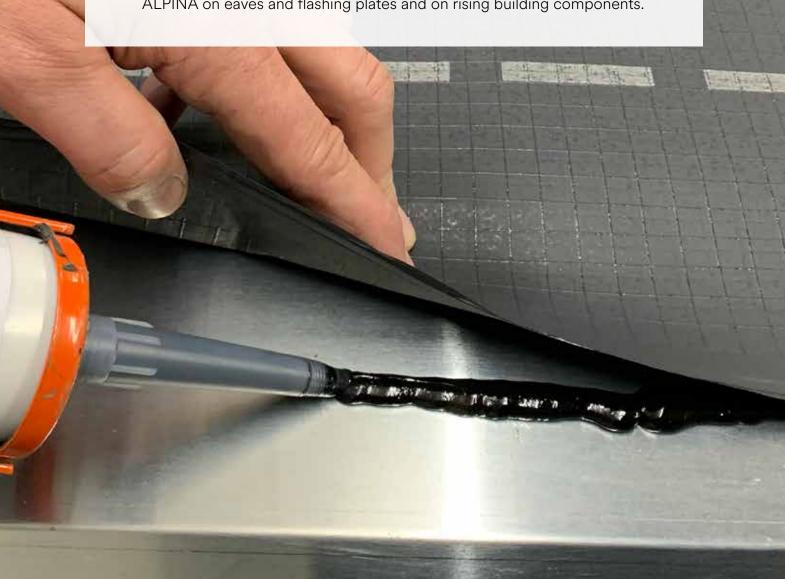

#### **Application**

For bonding overlaps of all DELTA® membranes and their connections to masonry, concrete, wood, wood materials, aluminium, steel, rigid PVC and bitumen. Particularly suitable for secure connections of DELTA®-ALPINA on eaves sheets and on rising building components as well as for all bonding of DELTA®-FOXX PLUS and DELTA®-FASSADE membranes.

#### Perfect system accessories for DELTA®-ALPINA

DELTA®-TILAXX ULTRA enables functionally reliable connections of DELTA®-ALPINA on eaves and flashing plates and on rising building components.