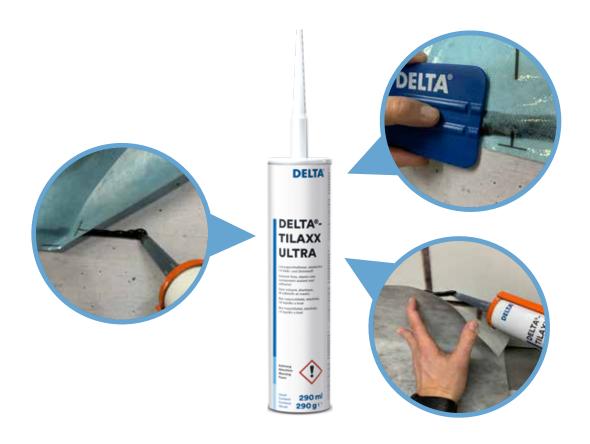

## **DELTA®-TILAXX ULTRA**

Universally applicable, high-performance, permanently elastic sealing and bonding adhesive for all DELTA® membranes in exterior and interior applications from cellar to roof.

### **DELTA®-TILAXX ULTRA**

The highly ageing-, weather- and water-resistant as well as solvent-free cartridge adhesive

#### **Application**

For bonding overlaps of all DELTA® membranes and their connections to masonry, concrete, wood, wood materials, aluminium, steel, rigid PVC and bitumen. Particularly suitable for secure connections of DELTA®-ALPINA on eaves sheets and on rising building components as well as for all bonding of DELTA®-FOXX PLUS and DELTA®-FASSADE membranes.